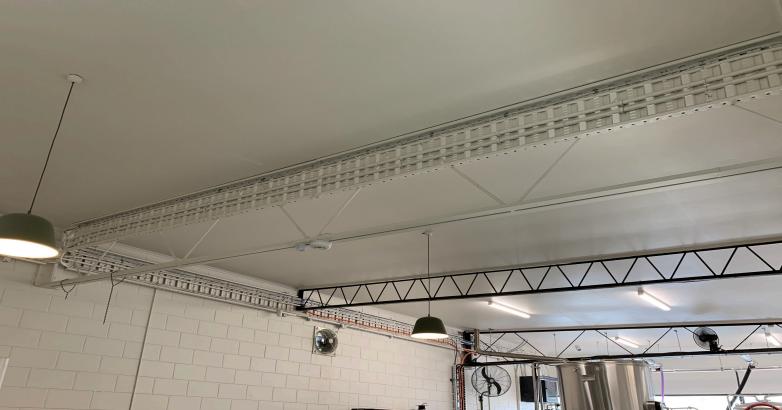

To address this, the UT3 Unitray effectively organises and conceals cabling and pipework, ensuring easy access for maintenance and improves safety by reducing the risk of trip hazards or accidental damages. For further integration, the UT3 Unitray was painted white to match the wall and roof truss in the bar area, preserving the aesthetic integrity of the space. The UT3 Unitray was left unpainted near the fermentation tanks, recognising that the brewing area benefits from an industrial appearance that emphasises functionality and the craft of brewing.

The fact that Atkore Unitray was used allowed Hankins Electrical to achieve balance between aesthetics and functionality.

The Unistrut UT3 Unitray was an ideal solution for the cable pipe supports at Jump Ship Brewing. Visually it contributes to the industrial feel of the bar area and brewing area.