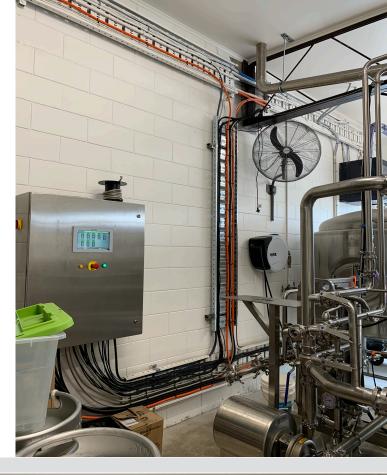

Their mission statement, "Our mission is to brew high quality craft beers which celebrate our pristine environment and connection with our community."

Hankins Electrical comprehensive approach involved the installation of the Unistrut UT3 Unitray in both the bar and brewing areas, as well as the use of the P1000T Unistrut channel for structural support. Additionally, the UGM10 Hinge Mounts were strategically utilised to support the insulated pipework in the brewing area, showcasing the precision and versatility of their installation.

To address this, the UT3 Unitray effectively organises and conceals cabling and pipework, ensuring easy access for maintenance and improves safety by reducing the risk of trip hazards or accidental damages. For further integration, the UT3 Unitray was painted white to match the wall and roof truss in the bar area, preserving the aesthetic integrity of the space. The UT3 Unitray was left unpainted near the fermentation tanks, recognising that the brewing area benefits from an industrial appearance that emphasises functionality and the craft of brewing.